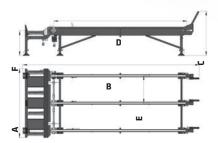

## **LOG DECK**

Log decks are available in two or four meter-long versions. Logs are loaded with a chain and spiked rollers – rolling instead of sliding logs.

| Model                             |     | DM4000/3 |
|-----------------------------------|-----|----------|
| Load capacity                     | m³  | 6        |
| Max. working pressure             | MPa | 19       |
| No. of chains                     |     | 3        |
| Length                            | mm  | 4000     |
| Width between chains              | mm  | 800/1600 |
| Adjustable table height           | mm  | 680-930  |
| Weight                            | kg  | 900      |
| Adjustable length of the Log deck |     | •        |