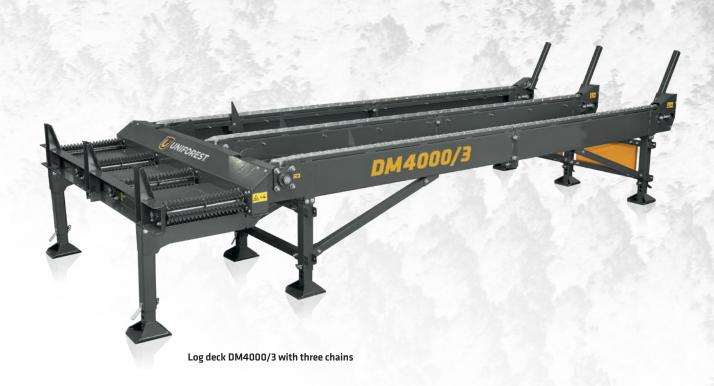

**LOG DECKS** 

DM4000/3

## **LOG DECK**

Log decks are available in two or four meter-long versions. Logs are loaded with a chain and spiked rollers – rolling instead of sliding logs.

| Model                             |     | DM4000/3 |
|-----------------------------------|-----|----------|
| Load capacity                     | m³  | 6        |
| Max. working pressure             | MPa | 19       |
| No. of chains                     |     | 3        |
| Length                            | mm  | 4000     |
| Width between chains              | mm  | 800/1600 |
| Adjustable table height           | mm  | 680-930  |
| Weight                            | kg  | 900      |
| Adjustable length of the Log deck |     | •        |